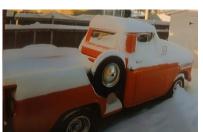

I also wanted to recognize our new officers, from left to right (Bruce, Charlie, Gil, Jack, Thomas, Larry, (with assistance from Ricky holding the flag!

And Tommy, thanks for the snow picture. It's been a busy month, but we have a lot planned for the next few months!