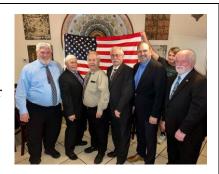

I also wanted to recognize our new officers, from left to right (Bruce, Charlie, Gil, Jack, Thomas, Larry, (with assistance from Ricky holding the flag!

And Tommy, thanks for the snow picture. It's been a busy month, but we have a lot planned for the next few months!