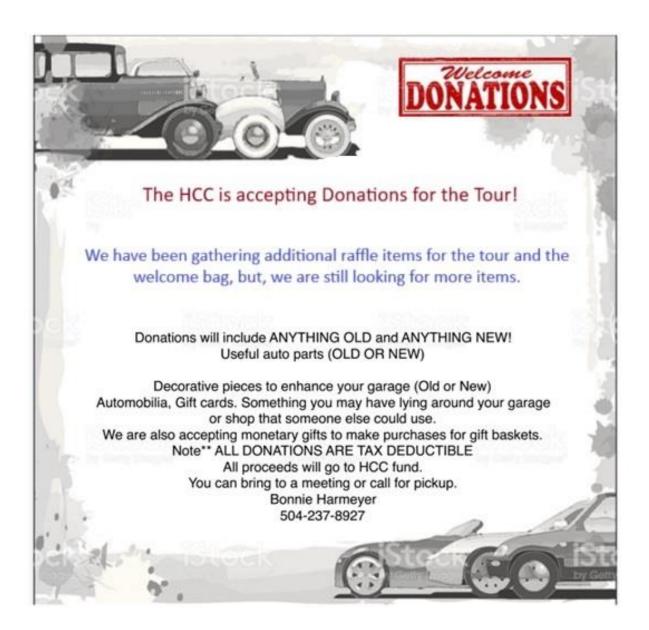

Jack next discussed the Louisiana Tour, and we are in the final stages of tour preparation. We are still seeking donations of all types for the raffle room and hospitality suite. Cheryl is collecting contributions, and Bonnie will transport them to the host hotel. Cristy is our lead person for the Friday host luncheon. Also, wear your club shirt when at events; it identifies you as a member of HCC.